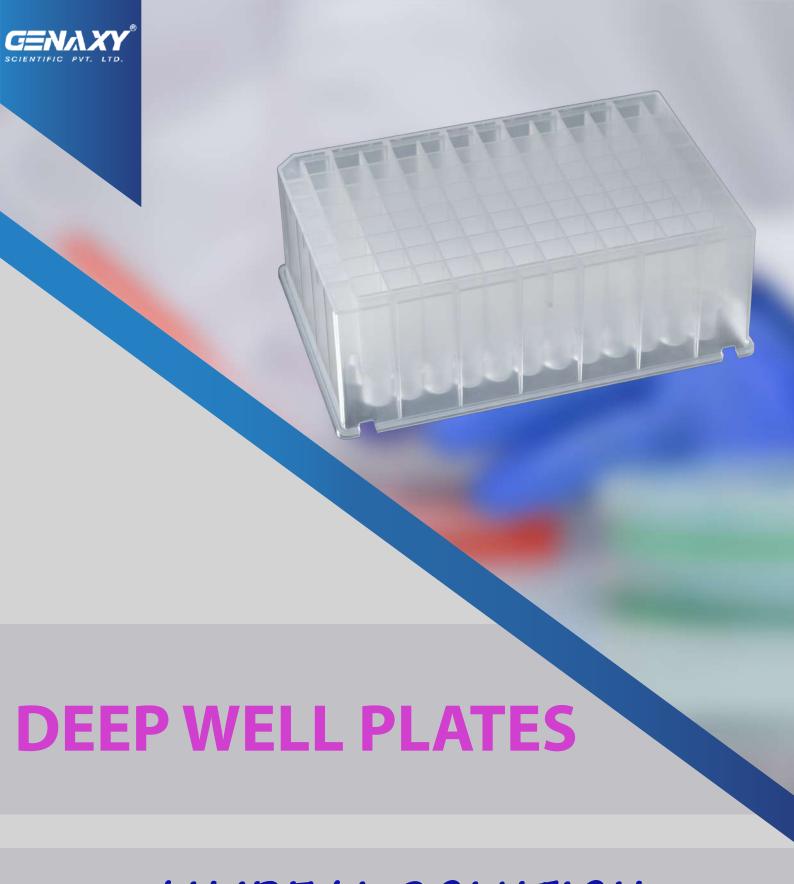

AN IDEAL SOLUTION

FOR
HIGH THROUGHPUT RESEARCH

Deepwell Plates are an ideal product for short and long term sample storage, tissue culture work, enzyme assays, and extraction of nucleic acids and proteins and screening studies. Genaxy deep well plates are conform to SBS standards for use with multichannel pipettes and automatic systems.

## **Unique Features**

- Made from USPVI Polypropylene material
- Conforms to SBS standards
- Compatible with multichannel pipettesand automatic equipment.
- High chemical stability.
- Temperature ranges from -80 °C to 120 °C.
- Centrifugal strength goes up to 3,000 xg.
- 96 -Deep-Well Plate are available with Round Conical/U-bottom
- Optimized bottom design to minimize residual volume.
- Clear alphanumeric codes for easy identification.
- Stackable
- DNase / RNase, Human DNA and pyrogen free