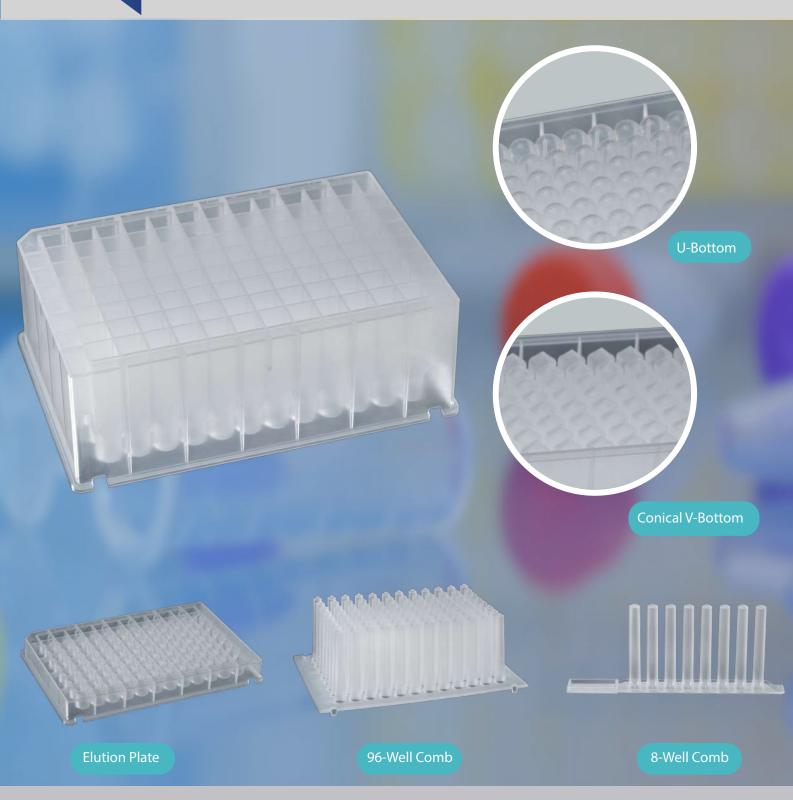

## **Unique Features**

- Made from USPVI Polypropylene material
- Conforms to SBS standards
- Compatible with multichannel pipettesand automatic equipment.
- High chemical stability.
- Temperature ranges from -80 °C to 120 °C.
- Centrifugal strength goes up to 3,000 xg.
- 96 -Deep-Well Plate are available with Round Conical/U-bottom
- Optimized bottom design to minimize residual volume.
- Clear alphanumeric codes for easy identification.
- Stackable
- DNase / RNase, Human DNA and pyrogen free

## **Deep Well Plates**

| Cat. Number   | Description                                                    | Qty. / Pack    |
|---------------|----------------------------------------------------------------|----------------|
| GEN-96-0.5-RC | 200ul, 96-Deep-Well Plate square well Round Conical bottom     | 50             |
|               | (Elution plate), Suitable with Thermo System (KingFisher Flex) |                |
| GEN-96-1.6-SC | 1.6ml, 96-Deep-Well Plate square well Round Conical bottom     | 50             |
|               | (Elution plate), Suitable with Genetix System                  |                |
| GEN-96-2.2-SC | 2.2ml 96-Deep-Well Plate square well Round Conical bottom,     | 50             |
|               | Suitable with Thermo System ( KingFisher Flex) and Genetix     |                |
|               | System                                                         |                |
| GEN-96-2.2-SU | 2.2ml 96-Deep-Well Plate square well Round U-bottom, Suit-     | 50             |
|               | able with Zybio System                                         |                |
| GEN-YMC-96    | 96 Magnetic tip comb, Suitable with Thermo System ( KingFish-  | 100/Pack       |
|               | er Flex)                                                       |                |
| GEN-YMC-8     | 8 Magnetic tip comb, Suitable with Zybio System                | 2 Pcs/Bag, 240 |
|               |                                                                | Bags/Cs        |